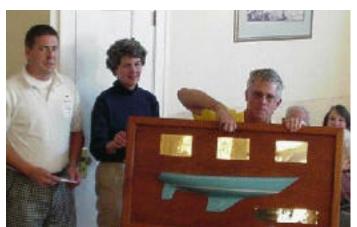

Racing: Co-Chair Mike Dickson advised that I-36 was the fastest growing fleet in the YRA last year. They are Planning a two-race day, a fun ocean race (not part of scoring season), a Duxship Race on April 12 up to Stinson, out to the Farrallons and back into the Gate. Jim Robinson will host a two day weekend event at SFYC--the Islander 36 Nationals--next fall. There will be a Racing Seminar held the morning of the Spring Meeting. Mike added, "if you are new to racing or are thinking about it, talk to some of our racers." He distributed a glass beer mug to racers and awarded The Buster Hammond Half Hull trophy to Non-Spinnaker Division season winner Paul Tara (2nd

Race Chair Mike Dickson presents Hammond Half Hull to Mary and Paul Tara of Zoop for I-36 Non-Spinnaker Division

year in a row). The silver Ormond Cup trophy was not awarded since we did not have a Spinnaker Division racing this year.